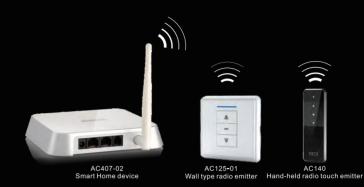

External AC power supply power to motor, can be controlled by wireless remote and smart home devices to realize the group control function.

IH25 built-in power supply tubular motor mainly used for interior small size alumium and wooden venetian blinds honeycomb blinds etc. With built in receiver, Saves space and builds beauty installation. Also compatible with all A-OK intelligent controllers, bring your office, metting room, house convenient experiences.