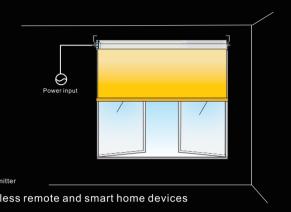

## Application

External AC power supply power to motor, suitable for the application with the convenient power connection, no need to connect the outside receiver, has a simple and clear install environment.

External AC power supply power to motor, can be controlled by wireless remote and smart home devices to realize the group control function.

IH25 built-in power supply tubular motor mainly used for interior small size alumium and wooden venetian blinds honeycomb blinds etc. With built in receiver, Saves space and builds beauty installation. Also compatible with all A-OK intelligent controllers, bring your office, metting room, house convenient experiences.