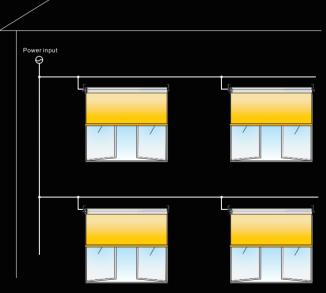

External AC power supply power to motor, can be controlled by wireless remote and smart home devices to realize the group control function.

IH25 built-in power supply tubular motor mainly used for interior small size alumium and wooden venetian blinds honeycomb blinds etc. With built in receiver, Saves space and builds beauty installation. Also compatible with all A-OK intelligent controllers, bring your office, metting room, house convenient experiences.