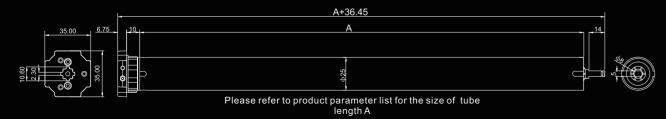

### Parameters

| Model No.        | Rated Torque | Rated RPM | Motor Diameter | Rated Voltage | Rated Power | Rated Current | IP Class |
|------------------|--------------|-----------|----------------|---------------|-------------|---------------|----------|
| IH25-1.2/30-ES-E | 1.2N.m       | 30rpm     | 25mm           | DC7.4V        | 6.7W        | 900mA         | IP44     |
| IH25-1.2/30-E    | 1.2N.m       | 30rpm     | 25mm           | 230V          | 36W         | 0.485A        | IP44     |