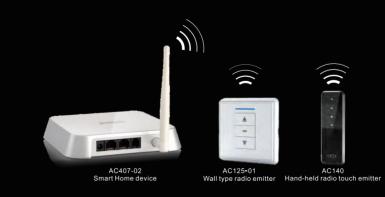

External AC power supply power to motor, can be controlled by wireless remote and smart home devices to realize the group control function.

IH25 built-in power supply tubular motor mainly used for interior small size alumium and wooden venetian blinds honeycomb blinds etc. With built in receiver, Saves space and builds beauty installation. Also compatible with all A-OK intelligent controllers, bring your office, metting room, house convenient experiences.